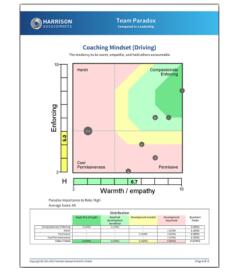

#### **Team Paradox Analysis**

Harrison Assessment's Paradox Theory reveals team dynamics in a way that has never before been possible, enabling individual team members to understand how their own behaviors contribute to or obstruct team objectives. Reports provide a step-by-step plan in which each team member can make adjustments to improve team performance.

The Harrison's Team Paradox Analysis provides a dynamic team building tool to:

- Create effective interactions to enhance team performance
- Discover the strengths and challenges of a team
- Identify the best roles for team members
- Assess the potential and causes for cooperation or conflict
- Establish clear guidelines and processes for effective interactions
- Reveal blind-spots that may undermine performance

Team members are highlighted by a letter and displayed in conjunction with all other team members. The manager can be displayed in a different color. This diagnostic analysis creates an accurate view of how team members interact to enable or inhibit team effectiveness.

By applying the analysis to the 12 sets of paradoxical traits used in the Harrison Team diagnostic analysis, you will foster actions to accelerate team performance.