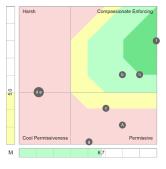

#### **Team Paradox Analysis**

Harrison Assessment's Paradox Theory reveals team dynamics in a way that has never before been possible, enabling individual team members to understand how their own behaviors contribute to or obstruct team objectives. Reports provide a step-by-step plan in which each team member can make adjustments to improve team performance.

The Harrison's Team Paradox Analysis provides a dynamic team building tool to:

- Create effective interactions to enhance team performance
- Discover the strengths and challenges of a team
- Identify the best roles for team members
- Assess the potential and causes for cooperation or conflict
- Establish clear guidelines and processes for effective interactions
- Reveal blind-spots that may undermine performance

Team members are highlighted by a letter and displayed in conjunction with all other team members. The manager can be displayed in a different color. This diagnostic analysis creates an accurate view of how team members interact to enable or inhibit team effectiveness.

By applying the analysis to the 12 sets of paradoxical traits used in the Harrison Team diagnostic analysis, you will foster actions to accelerate team performance.