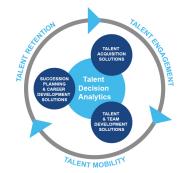

### **Harrison Talent Life Cycle Solutions**

Harrison Assessments uses predictive analytics to help organizations acquire, develop, lead and engage their talent. This comprehensive Talent Decision Analytics provides the intelligence needed throughout the talent life cycle to build effective teams and develop, engage and retain key talent. Contact us to learn how we help organizations make great decisions.